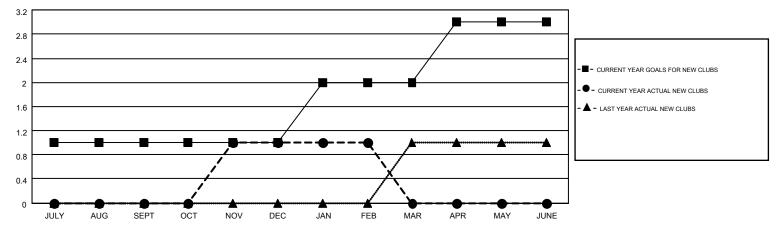

## GOALS AND ACTUAL NEW CLUBS CUMULATIVE

## Multiple District 44

**LOCATION: NEW HAMPSHIRE** 

GMT: ED LECIUS

| GMT CA 1 |
|----------|

|                       |                  | Clubs     |                  |                       |               |                    | Members                                |                    |                  |
|-----------------------|------------------|-----------|------------------|-----------------------|---------------|--------------------|----------------------------------------|--------------------|------------------|
| RESULTS FOR 2014-2015 |                  |           |                  | RESULTS FOR 2014-2015 |               |                    |                                        |                    |                  |
| QUARTER               | NEW CLUB<br>GOAL | NEW CLUBS | DROPPED<br>CLUBS | NET<br>GAIN/LOSS      | QUARTER       | NEW MEMBER<br>GOAL | CHARTER AND<br>NEW<br>MEMBERS<br>ADDED | DROPPED<br>MEMBERS | NET<br>GAIN/LOSS |
| JULY/AUG/SEPT         | 1                | 0         | 0                | 0                     | JULY/AUG/SEPT | -15                | 43                                     | 100                | -57              |
| OCT/NOV/DEC           | 0                | 1         | 1                | 0                     | OCT/NOV/DEC   | 20                 | 115                                    | 111                | 4                |
| JAN/FEB/MAR           | 1                | 0         | 0                | 0                     | JAN/FEB/MAR   | 5                  | 43                                     | 32                 | 11               |
| APR/MAY/JUNE          | 1                | 0         | 0                | 0                     | APR/MAY/JUNE  | 40                 | 0                                      | 0                  | 0                |