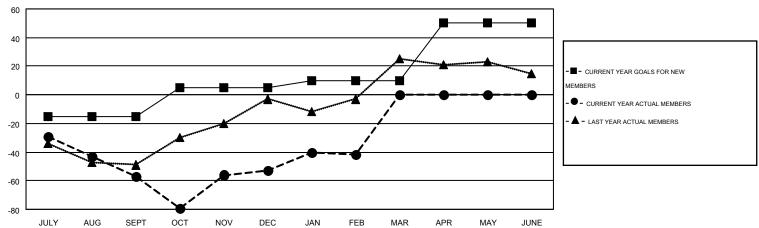

## GOALS AND ACTUAL MEMBERS CUMULATIVE

| DROPPED CLUBS: 1  DROPPED MEMBERS |                | 54 CLUBS OF 80 ADDED 1 OR MORE<br>NEW MEMBERS | GENDER DISTRIBUTION  MALE 1,446 (62.71%)  FEMALE 860 (37.29%) |            |
|-----------------------------------|----------------|-----------------------------------------------|---------------------------------------------------------------|------------|
| DECEASED CLUB CANCELLED OTHER     | 16<br>6<br>221 | CLICK HERE FOR HEALTH ASSESSMENT DATA         | FAMILY UNIT MEMBERS HEAD OF HOUSEHOLD                         | 607<br>296 |
| TOTAL                             | 243            |                                               | NON-HEAD OF HOUSEHOLD                                         | 311        |

## Multiple District 44

**LOCATION: NEW HAMPSHIRE** 

GMT: ED LECIUS

| GMT CA 1 |
|----------|

|                       |                  | Clubs     |                  |                       |               |                    | Members                                |                    |                  |
|-----------------------|------------------|-----------|------------------|-----------------------|---------------|--------------------|----------------------------------------|--------------------|------------------|
| RESULTS FOR 2014-2015 |                  |           |                  | RESULTS FOR 2014-2015 |               |                    |                                        |                    |                  |
| QUARTER               | NEW CLUB<br>GOAL | NEW CLUBS | DROPPED<br>CLUBS | NET<br>GAIN/LOSS      | QUARTER       | NEW MEMBER<br>GOAL | CHARTER AND<br>NEW<br>MEMBERS<br>ADDED | DROPPED<br>MEMBERS | NET<br>GAIN/LOSS |
| JULY/AUG/SEPT         | 1                | 0         | 0                | 0                     | JULY/AUG/SEPT | -15                | 43                                     | 100                | -57              |
| OCT/NOV/DEC           | 0                | 1         | 1                | 0                     | OCT/NOV/DEC   | 20                 | 115                                    | 111                | 4                |
| JAN/FEB/MAR           | 1                | 0         | 0                | 0                     | JAN/FEB/MAR   | 5                  | 43                                     | 32                 | 11               |
| APR/MAY/JUNE          | 1                | 0         | 0                | 0                     | APR/MAY/JUNE  | 40                 | 0                                      | 0                  | 0                |